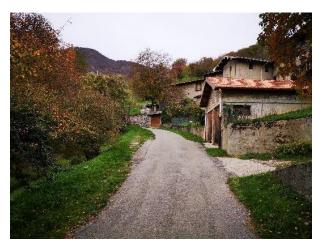

The route continues on asphalted ground.

We reach the villages of Ca' Boffelli.

We leave Ca' Boffelli behind us and continue the ascent.

At the fork, we continue keeping to the left, following CAI path 506 B.

We pass the small church of Vettarola.

We reach the hamlet of Vettarola.

We enter in Vettarola and refuel at the drinking fountain on the right.

We enter the hamlet of Ca' Boffelli passing under an arch.