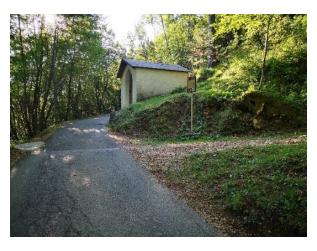

We park near a drinking fountain.

After parking in Alino, we follow the signposts, following CAI path 506 C.

We reach and pass a raised barrier.

On the right we reach the chapel of the Madonna Addolorata.