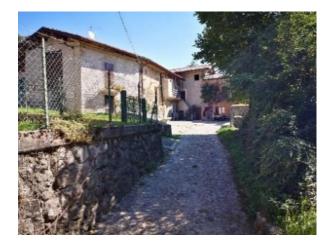

#### **Coordinate geografiche:**

45,8416°° N, 9,6667 E

From Alino after parking, a private road leads to the villages of Ca' Boffelli and Vettarola. The hike starts from Vettarola, which, like Ca' Boffelli, is a small hamlet of S. Pellegrino Terme, located on the southern slopes of Mount Molinasco. Where, at the point where the asphalt road ends, a dirt track begins, passing through a characteristic subway, open in the centre of a rustic house, and leading into a courtyard between the houses.

The route continues on asphalted ground.

We reach the villages of Ca' Boffelli.

We leave Ca' Boffelli behind us and continue the ascent.

At the fork, we continue keeping to the left, following CAI path 506 B.