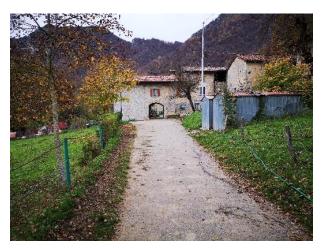

#### **Coordinate geografiche:**

45,8416°° N, 9,6667 E

From Alino after parking, a private road leads to the villages of Ca' Boffelli and Vettarola. The hike starts from Vettarola, which, like Ca' Boffelli, is a small hamlet of S. Pellegrino Terme, located on the southern slopes of Mount Molinasco. Where, at the point where the asphalt road ends, a dirt track begins, passing through a characteristic subway, open in the centre of a rustic house, and leading into a courtyard between the houses.

We pass the small church of Vettarola.

We reach the hamlet of Vettarola.

We enter in Vettarola and refuel at the drinking fountain on the right.

We enter the hamlet of Ca' Boffelli passing under an arch.