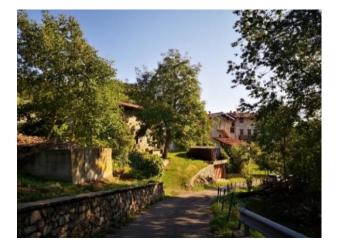

#### **Coordinate geografiche:**

45,8416°° N, 9,6667 E

From Alino after parking, a private road leads to the villages of Ca' Boffelli and Vettarola. The hike starts from Vettarola, which, like Ca' Boffelli, is a small hamlet of S. Pellegrino Terme, located on the southern slopes of Mount Molinasco. Where, at the point where the asphalt road ends, a dirt track begins, passing through a characteristic subway, open in the centre of a rustic house, and leading into a courtyard between the houses.

We pass the small church of Vettarola.

We reach the hamlet of Vettarola.

We enter in Vettarola and refuel at the drinking fountain on the right.

We enter the hamlet of Ca' Boffelli passing under an arch.