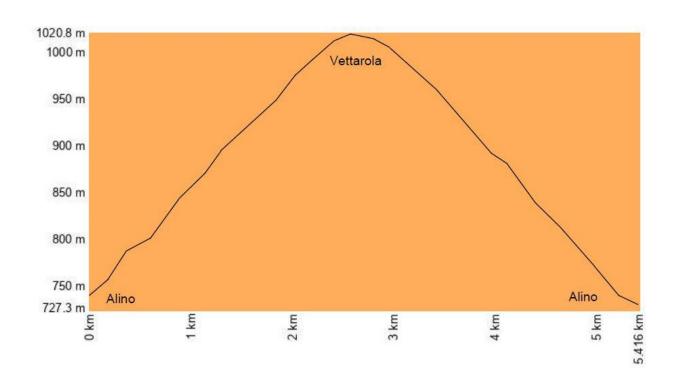

ard between the houses.



We park near a drinking fountain.



After parking in Alino, we follow the signposts, following CAI path 506 C.



We reach and pass a raised barrier.



On the right we reach the chapel of the Madonna Addolorata.



The route continues on asphalted ground.



We reach the villages of Ca' Boffelli.



We leave Ca' Boffelli behind us and continue the ascent.



At the fork, we continue keeping to the left, following CAI path 506 B.



We pass the small church of Vettarola.



We reach the hamlet of Vettarola.



We enter in Vettarola and refuel at the drinking fountain on the right.



We enter the hamlet of Ca' Boffelli passing under an arch.



We decide to continue along the path through the woods.



We head towards Alino from where we started.

# Altimetria



Mappa