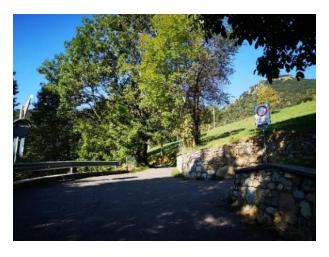

We park near a drinking fountain.

After parking in Alino, we follow the signposts, following CAI path 506 C.

We reach and pass a raised barrier.

On the right we reach the chapel of the Madonna Addolorata.