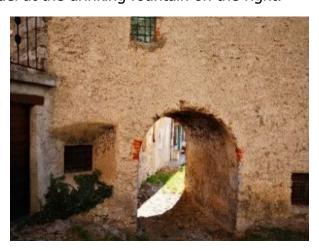

#### **Coordinate geografiche:**

45,8416°° N, 9,6667 E

From Alino after parking, a private road leads to the villages of Ca' Boffelli and Vettarola. The hike starts from Vettarola, which, like Ca' Boffelli, is a small hamlet of S. Pellegrino Terme, located on the southern slopes of Mount Molinasco. Where, at the point where the asphalt road ends, a dirt track begins, passing through a characteristic subway, open in the centre of a rustic house, and leading into a courtyard between the houses.

We pass the small church of Vettarola.

We reach the hamlet of Vettarola.

We enter in Vettarola and refuel at the drinking fountain on the right.

We enter the hamlet of Ca' Boffelli passing under an arch.