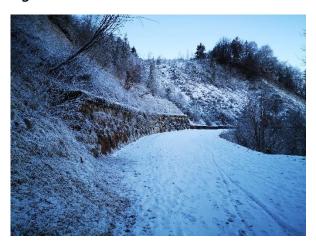

Now begins an ascent on snow-covered ground, the result of the first precipitation in January 2024.

On our left, we come to a new C.A.I. signpost.

The ground alternates between patches of compact snow and ice; we pay attention and continue.

On the right we reach and pass a small rest area with benches and tables.

On our left we pass a signpost and continue straight on.

At the fork, we continue to the right on the main stretch.

There are stone retaining walls on the left.