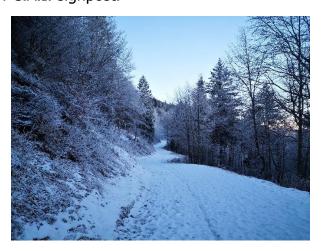

We pass the provisional barrier on our left, created to protect the cross-country track.

At the end of the barrier, there are C.A.I. signposts on the left.

The ground is now quite fine cobbled and will accompany us to our destination.

Now begins an ascent on snow-covered ground, the result of the first precipitation in January 2024.

On our left, we come to a new C.A.I. signpost.

The ground alternates between patches of compact snow and ice; we pay attention and continue.