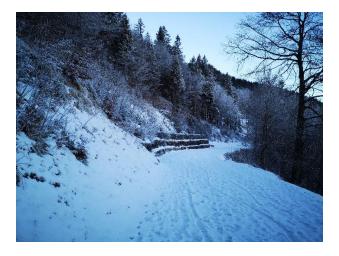

We pass the provisional barrier on our left, created to protect the cross-country track.

At the end of the barrier, there are C.A.I. signposts on the left.

The ground is now quite fine cobbled and will accompany us to our destination.

Now begins an ascent on snow-covered ground, the result of the first precipitation in January 2024.

On our left, we come to a new C.A.I. signpost.

The ground alternates between patches of compact snow and ice; we pay attention and continue.