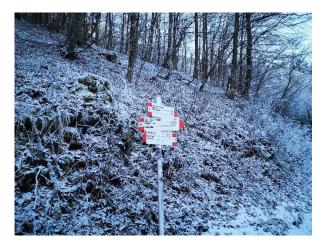

We pass the provisional barrier on our left, created to protect the cross-country track.

At the end of the barrier, there are C.A.I. signposts on the left.

The ground is now quite fine cobbled and will accompany us to our destination.

Now begins an ascent on snow-covered ground, the result of the first precipitation in January 2024.

On our left, we come to a new C.A.I. signpost.

The ground alternates between patches of compact snow and ice; we pay attention and continue.

On the right we reach and pass a small rest area with benches and tables.

On our left we pass a signpost and continue straight on.

At the fork, we continue to the right on the main stretch.

There are stone retaining walls on the left.