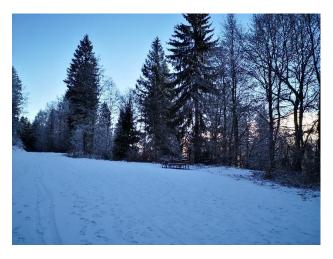

On the right we reach and pass a small rest area with benches and tables.

On our left we pass a signpost and continue straight on.

At the fork, we continue to the right on the main stretch.

There are stone retaining walls on the left.