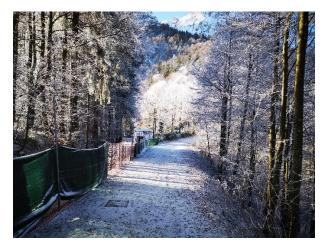

Now begins an ascent on snow-covered ground, the result of the first precipitation in January 2024.

On our left, we come to a new C.A.I. signpost.

The ground alternates between patches of compact snow and ice; we pay attention and continue.