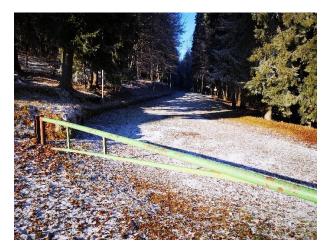

We pass the provisional barrier on our left, created to protect the cross-country track.

At the end of the barrier, there are C.A.I. signposts on the left.

The ground is now quite fine cobbled and will accompany us to our destination.