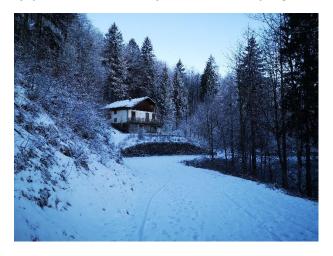

On our right we reach and pass a small dwelling.

The route continues without any particular difficulty, the cold keeping us company.

We pass a large, well-kept dwelling on our left.

We have reached the Conca dell'Alben, continuing on we can reach the Pian della Palla in 10'.