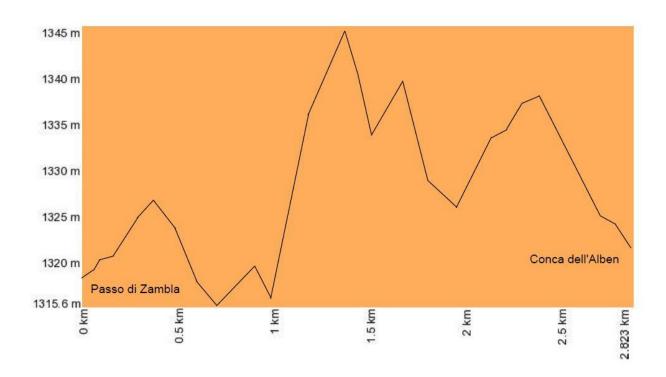

ow begins an ascent on snow-covered ground, the result of the first precipitation in January 2024.



On our left, we come to a new C.A.I. signpost.



The ground alternates between patches of compact snow and ice; we pay attention and continue.



On the right we reach and pass a small rest area with benches and tables.



On our left we pass a signpost and continue straight on.



At the fork, we continue to the right on the main stretch.



There are stone retaining walls on the left.



On our right we reach and pass a small dwelling.



The route continues without any particular difficulty, the cold keeping us company.



We pass a large, well-kept dwelling on our left.



We have reached the Conca dell'Alben, continuing on we can reach the Pian della Palla in 10'.

# **Altimetria**



# Mappa del percorso