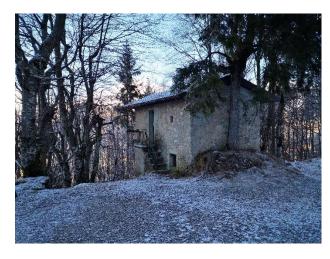

On our right we reach and pass a small dwelling.

The route continues without any particular difficulty, the cold keeping us company.

We pass a large, well-kept dwelling on our left.

We have reached the Conca dell'Alben, continuing on we can reach the Pian della Palla in 10'.