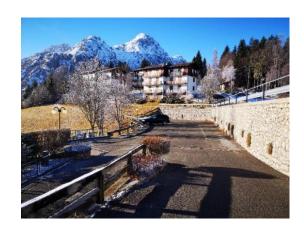

# **Geographical coordinates:**

45,8871° N, 9,7978°

At the end of the small climb, we turn left and cross the playground square.

We pass the barrier and walk along the agro-sylvo-pastoral road towards the Conca dell'Alben.