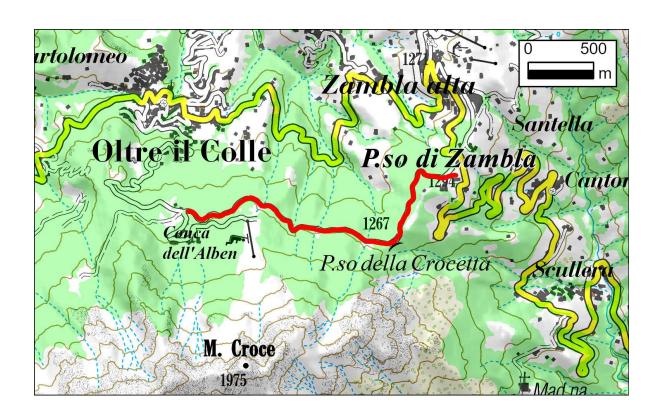

now-covered ground, the result of the first precipitation in January 2024.



On our left, we come to a new C.A.I. signpost.



The ground alternates between patches of compact snow and ice; we pay attention and continue.



On the right we reach and pass a small rest area with benches and tables.



On our left we pass a signpost and continue straight on.



At the fork, we continue to the right on the main stretch.



There are stone retaining walls on the left.



On our right we reach and pass a small dwelling.



The route continues without any particular difficulty, the cold keeping us company.



We pass a large, well-kept dwelling on our left.



We have reached the Conca dell'Alben, continuing on we can reach the Pian della Palla in 10'.

# **Altimetria**



# Mappa del percorso