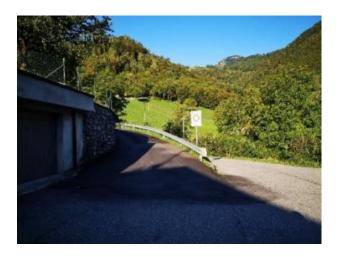

We park near a drinking fountain.

After parking in Alino, we follow the signposts, following CAI path 506 C.

We reach and pass a raised barrier.

On the right we reach the chapel of the Madonna Addolorata.