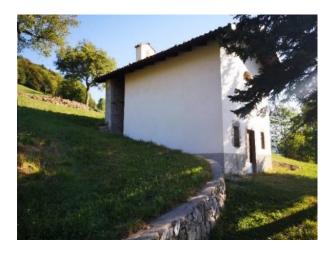

We park near a drinking fountain.

After parking in Alino, we follow the signposts, following CAI path 506 C.

We reach and pass a raised barrier.

On the right we reach the chapel of the Madonna Addolorata.

The route continues on asphalted ground.

We reach the villages of Ca' Boffelli.

We leave Ca' Boffelli behind us and continue the ascent.

At the fork, we continue keeping to the left, following CAI path 506 B.