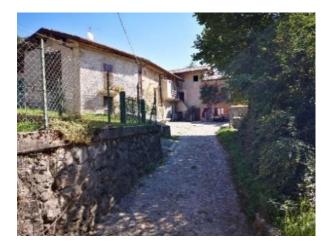

#### **Geographical coordinates:**

45,8416°° N, 9,6667 E

From Alino after parking, a private road leads to the villages of Ca' Boffelli and Vettarola. The hike starts from Vettarola, which, like Ca' Boffelli, is a small hamlet of S. Pellegrino Terme, located on the southern slopes of Mount Molinasco. Where, at the point where the asphalt road ends, a dirt track begins, passing through a characteristic subway, open in the centre of a rustic house, and leading into a courtyard between the houses.

We pass the small church of Vettarola.

We reach the hamlet of Vettarola.

We enter in Vettarola and refuel at the drinking fountain on the right.

We enter the hamlet of Ca' Boffelli passing under an arch.