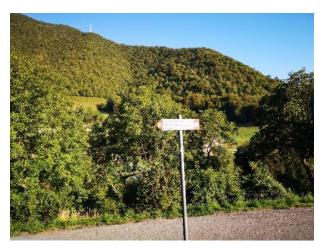

The route continues on asphalted ground.

We reach the villages of Ca' Boffelli.

We leave Ca' Boffelli behind us and continue the ascent.

At the fork, we continue keeping to the left, following CAI path 506 B.