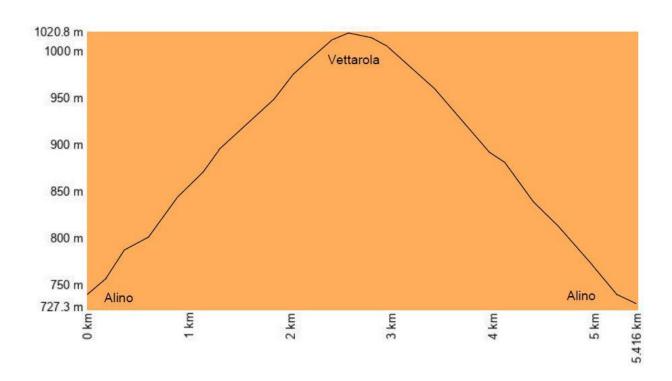

ard between the houses.



We park near a drinking fountain.



After parking in Alino, we follow the signposts, following CAI path 506 C.



We reach and pass a raised barrier.



On the right we reach the chapel of the Madonna Addolorata.



The route continues on asphalted ground.



We reach the villages of Ca' Boffelli.



We leave Ca' Boffelli behind us and continue the ascent.



At the fork, we continue keeping to the left, following CAI path 506 B.



We pass the small church of Vettarola.



We reach the hamlet of Vettarola.



We enter in Vettarola and refuel at the drinking fountain on the right.



We enter the hamlet of Ca' Boffelli passing under an arch.



We decide to continue along the path through the woods.



We head towards Alino from where we started.

# Altimetria



# Mappa