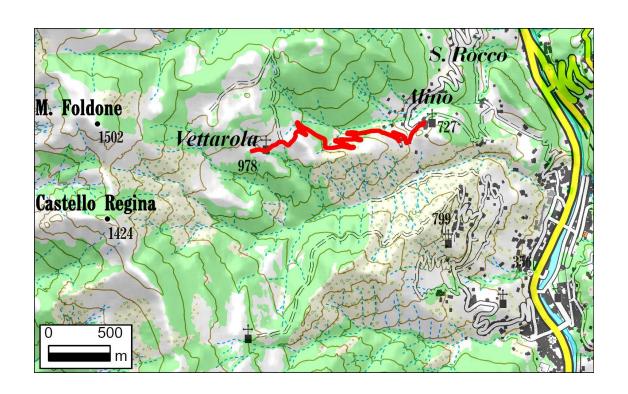

# Mappa

#### **Topographic map:**

IGM F. o 33 IV S.E. S. Pellegrino Terme

#### **Geographical coordinates:**

45,8416°° N, 9,6667 E

From Alino after parking, a private road leads to the villages of Ca' Boffelli and Vettarola. The hike starts from Vettarola, which, like Ca' Boffelli, is a small hamlet of S. Pellegrino Terme, located on the southern slopes of Mount Molinasco. Where, at the point where the asphalt road ends, a dirt track begins, passing through a characteristic subway, open in the centre of a rustic house, and leading into a courtyard between the houses.