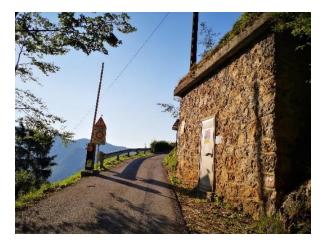

We park near a drinking fountain.

After parking in Alino, we follow the signposts, following CAI path 506 C.

We reach and pass a raised barrier.

On the right we reach the chapel of the Madonna Addolorata.