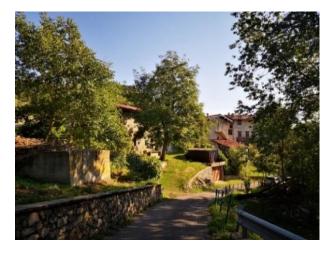

We pass the small church of Vettarola.

We reach the hamlet of Vettarola.

We enter in Vettarola and refuel at the drinking fountain on the right.

We enter the hamlet of Ca' Boffelli passing under an arch.