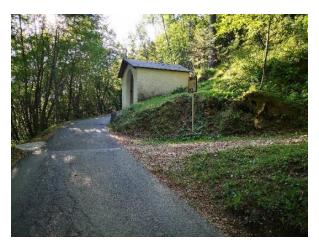

We pass the small church of Vettarola.

We reach the hamlet of Vettarola.

We enter in Vettarola and refuel at the drinking fountain on the right.

We enter the hamlet of Ca' Boffelli passing under an arch.