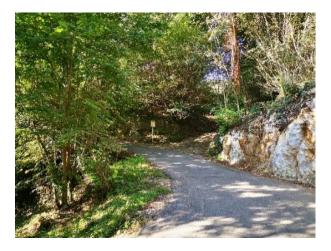

We park near a drinking fountain.

After parking in Alino, we follow the signposts, following CAI path 506 C.

We reach and pass a raised barrier.

On the right we reach the chapel of the Madonna Addolorata.

The route continues on asphalted ground.

We reach the villages of Ca' Boffelli.

We leave Ca' Boffelli behind us and continue the ascent.

At the fork, we continue keeping to the left, following CAI path 506 B.