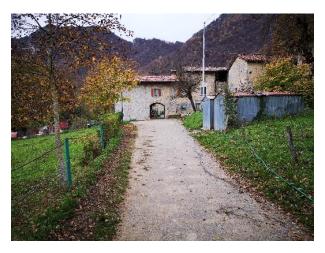

The route continues on asphalted ground.

We reach the villages of Ca' Boffelli.

We leave Ca' Boffelli behind us and continue the ascent.

At the fork, we continue keeping to the left, following CAI path 506 B.

We pass the small church of Vettarola.

We reach the hamlet of Vettarola.

We enter in Vettarola and refuel at the drinking fountain on the right.

We enter the hamlet of Ca' Boffelli passing under an arch.