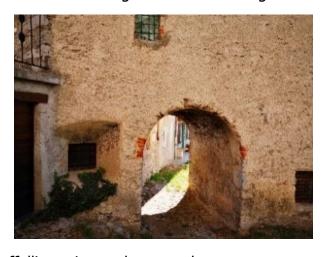

#### **Geographical coordinates:**

45,8416°° N, 9,6667 E

From Alino after parking, a private road leads to the villages of Ca' Boffelli and Vettarola. The hike starts from Vettarola, which, like Ca' Boffelli, is a small hamlet of S. Pellegrino Terme, located on the southern slopes of Mount Molinasco. Where, at the point where the asphalt road ends, a dirt track begins, passing through a characteristic subway, open in the centre of a rustic house, and leading into a courtyard between the houses.

We pass the small church of Vettarola.

We reach the hamlet of Vettarola.

We enter in Vettarola and refuel at the drinking fountain on the right.

We enter the hamlet of Ca' Boffelli passing under an arch.