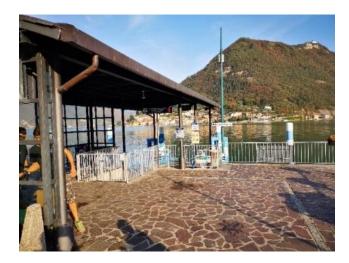

Montisola can be reached by using the ferry that connects Sulzano with Peschiera Maraglio.

We board the ferry at Sulzano.

We disembark at Peschiera Maraglio.

After disembarking, we head to the right and turn left at the fork.