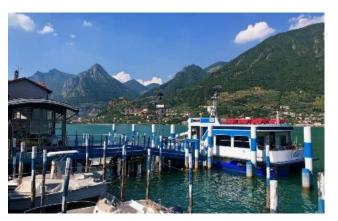

Montisola can be reached by using the ferry that connects Sulzano with Peschiera Maraglio.

We board the ferry at Sulzano.

We disembark at Peschiera Maraglio.

After disembarking, we head to the right and turn left at the fork.