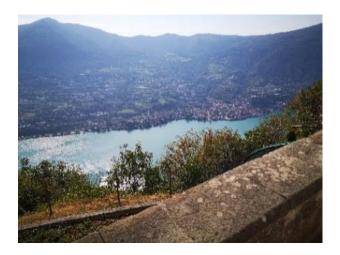

From the Sanctuary we admire the panorama of the lake and Sulzano.

We finally reached the shrine. After a short stop and a drink of fresh water, we resume our walk towards Peschiera Maraglio.