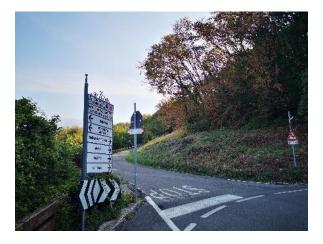

Continuing on the asphalted road we ascend, passing the path on the right that climbs to the Sanctuary.

At Senzano, we turn right and ascend in the direction of Cure.

At the fork, we continue to the right.

We reach the bus terminus and drink at the drinking fountain.

We enter Cure and ascend in the direction of the Sanctuary.

At the fork we continue to the right.

We continue along the route over compact terrain.