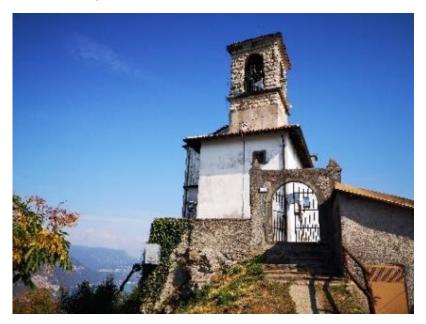

We pass under the arch that directs us towards the shrine.

We are in a small forest and the coolness is pleasant.

We pass an information board on the shrine.

We ascend the final ramp to the Sanctuary.

There is a small bar on the right.

From the Sanctuary we admire the panorama of the lake and Sulzano.

We finally reached the shrine. After a short stop and a drink of fresh water, we resume our walk towards Peschiera Maraglio.