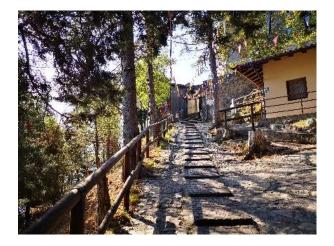

We reach the bus terminus and drink at the drinking fountain.

We enter Cure and ascend in the direction of the Sanctuary.

At the fork we continue to the right.

We continue along the route over compact terrain.

We pass under the arch that directs us towards the shrine.

We are in a small forest and the coolness is pleasant.

We pass an information board on the shrine.

We ascend the final ramp to the Sanctuary.

There is a small bar on the right.