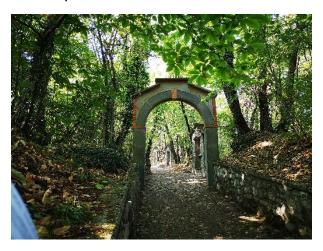

We pass under the arch that directs us towards the shrine.

We are in a small forest and the coolness is pleasant.

We pass an information board on the shrine.

We ascend the final ramp to the Sanctuary.

There is a small bar on the right.