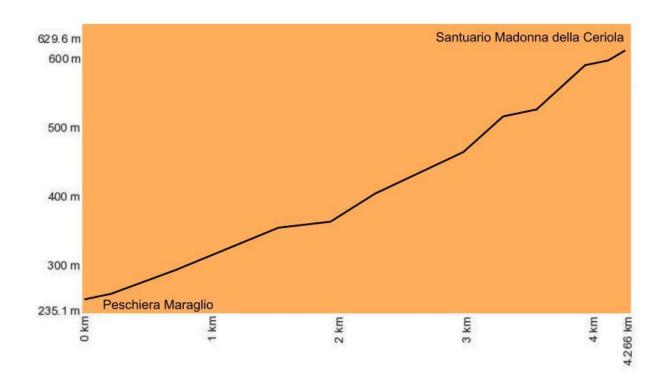

tuary.



At Senzano, we turn right and ascend in the direction of Cure.



At the fork, we continue to the right.



We reach the bus terminus and drink at the drinking fountain.



We enter Cure and ascend in the direction of the Sanctuary.



At the fork we continue to the right.



We continue along the route over compact terrain.



We pass under the arch that directs us towards the shrine.



We are in a small forest and the coolness is pleasant.



We pass an information board on the shrine.



We ascend the final ramp to the Sanctuary.



There is a small bar on the right.



From the Sanctuary we admire the panorama of the lake and Sulzano.



We finally reached the shrine. After a short stop and a drink of fresh water, we resume our walk towards Peschiera Maraglio.

# Altimetry



Mappa del percorso