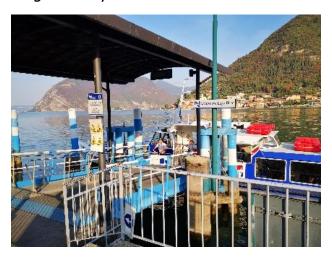

Montisola can be reached by using the ferry that connects Sulzano with Peschiera Maraglio.

We board the ferry at Sulzano.

We disembark at Peschiera Maraglio.

After disembarking, we head to the right and turn left at the fork.