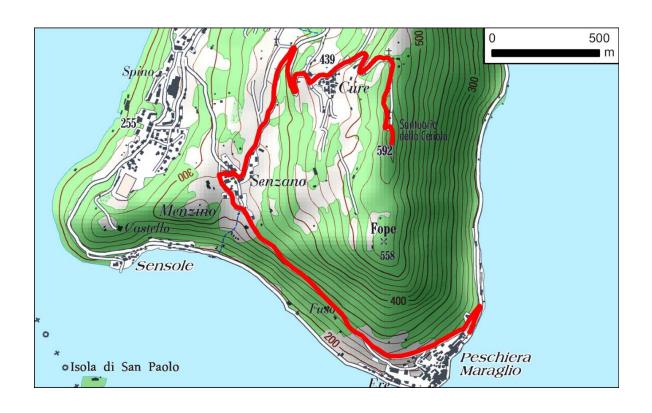

# Altimetry

Mappa del percorso

Montisola can be reached by using the ferry that connects Sulzano with Peschiera Maraglio.

We board the ferry at Sulzano.

We disembark at Peschiera Maraglio.

After disembarking, we head to the right and turn left at the fork.

Continuing on the asphalted road we ascend, passing the path on the right that climbs to the Sanctuary.

At Senzano, we turn right and ascend in the direction of Cure.

At the fork, we continue to the right.

We reach the bus terminus and drink at the drinking fountain.

We enter Cure and ascend in the direction of the Sanctuary.

At the fork we continue to the right.

We continue along the route over compact terrain.

We pass under the arch that directs us towards the shrine.

We are in a small forest and the coolness is pleasant.

We pass an information board on the shrine.

We ascend the final ramp to the Sanctuary.

There is a small bar on the right.