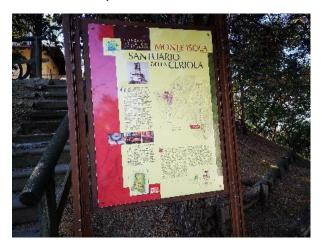

We pass under the arch that directs us towards the shrine.

We are in a small forest and the coolness is pleasant.

We pass an information board on the shrine.

We ascend the final ramp to the Sanctuary.

There is a small bar on the right.